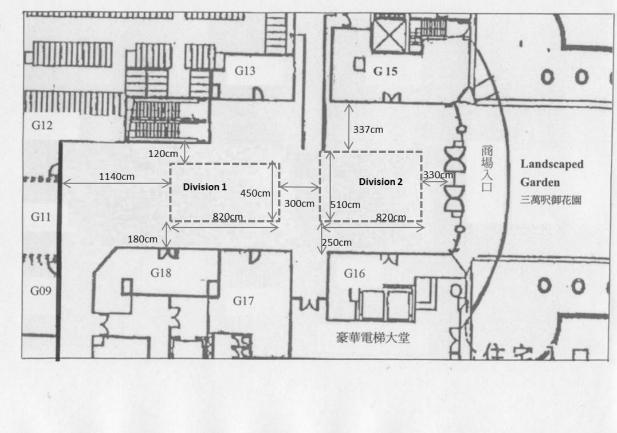

# **Rate Card for Exhibition / Promotion Venues**

## 展銷 / 推廣場地價目表

| Area<br>(sq. ft.) | Rental (per day)               |                                                                                            | Administration Charge (nor                                                                                                                             |
|-------------------|--------------------------------|--------------------------------------------------------------------------------------------|--------------------------------------------------------------------------------------------------------------------------------------------------------|
|                   | Mon – Fri<br>(except PH)       | Weekend and<br>Public Holiday                                                              | Administration Charge (per day)                                                                                                                        |
|                   |                                |                                                                                            |                                                                                                                                                        |
| 847               | HK\$2,800                      | HK\$5,700                                                                                  | HK\$250<br>(Total 2 sockets available)                                                                                                                 |
| 397               | HK\$1,600                      | HK\$3,400                                                                                  | HK\$250<br>(1 socket available)                                                                                                                        |
| 450               | HK\$1,400                      | HK\$3,000                                                                                  |                                                                                                                                                        |
| 200               | Waived                         |                                                                                            | Waived                                                                                                                                                 |
|                   | (sq. ft.)<br>847<br>397<br>450 | Area<br>(sq. ft.) Mon – Fri<br>(except PH)   847 HK\$2,800   397 HK\$1,600   450 HK\$1,400 | Area<br>(sq. ft.) Mon – Fri<br>(except PH) Weekend and<br>Public Holiday   847 HK\$2,800 HK\$5,700   397 HK\$1,600 HK\$3,400   450 HK\$1,400 HK\$3,000 |

**Regentville Shopping Mall** 8 Wo Mun Street, Luen Wo Hui, Fanling

G/F Promotion Venue 商場地下推廣場地

帝庭軒購物商場 粉嶺聯和墟和滿街8號

帝庭軒購物商場 Regentville Shopping Mall 粉嶺聯和墟和滿街8號 8 Wo Mun Street, Luen Wo Hui, Fanling 商場1樓推廣場地(只供慈善團體租用) 1/F Promotion Venue - Area A (For Charity Use ONLY) Not to Scale. For Identification Only. L1-23 L1-24B L1-24 25' x 8 L1-34